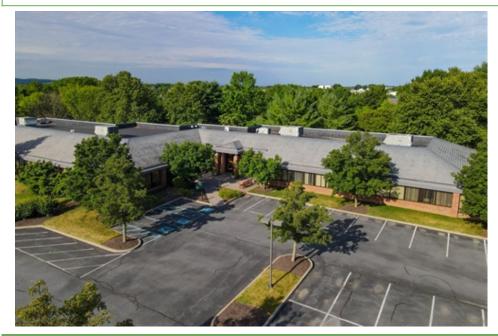

## PROPERTY OVERVIEW

1660 Valley Center Parkway is a 27,508 square foot Class "A" office building located in Lehigh Valley Corporate Center. The single-story, multi-tenant building features a brick façade with a large percentage of glass, common lobby with marble wet wall, ample parking, in suit janitorial, excellent landscaping, and 24/7/365 building access via secure key fobs. Lehigh Valley Corporate Center provides businesses with immediate access via Schonerville Road to Route 22, and is within minutes of Routes 378 & 33, and the Lehigh Valley International Airport. Additional park amenities include over 2 miles of walking/jogging trails, a hotel, restaurants, and retail center.